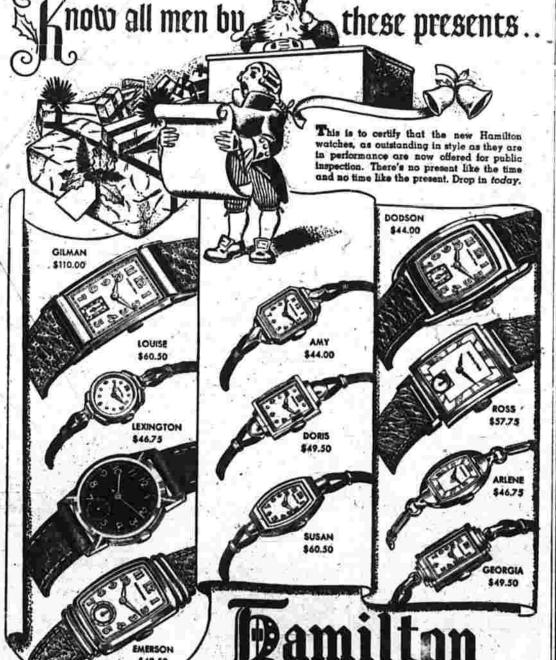

Large Selection Newest Models... Elgin, Hamilton, Waltham, Benrus and Bulova Watches. Other Watches Priced From \$10.95 Up.

Matthew

977 MAIN STREET OPEN EVENINGS UNTIL 9:00 O'CLOCK. MANCHESTER

977 Main Street,